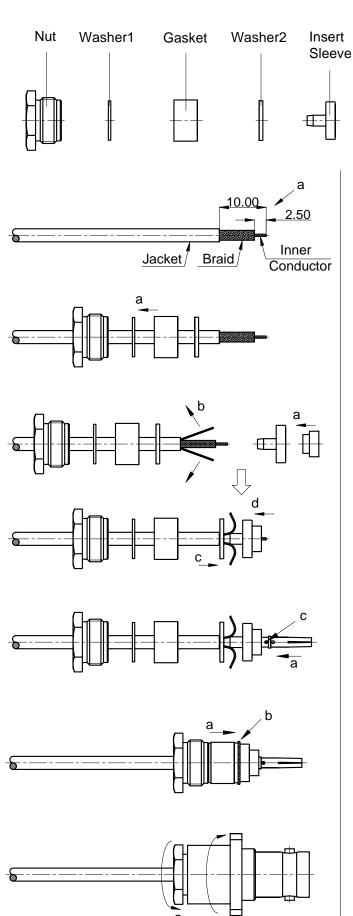

Main Body

P/N: 10-02-4F04-026 (REV. B)

Description: BNC Straight Female Clamp for LMR100/RG174/RG316, 4 Hole Flange

### STEP 1

Insulator

Spacer

a. Strip the cable according to the dimensions as shown.

Contact Pin

### STEP 2

a. Slide the Fastening Nut, Washer1 (thinner), Gasket, Washer2 (thicker) onto the cable in order as show.

# STEP 3

- a. Slide the Insulator Spacer into the Insert Sleeve.
- b. Fan the braid.
- c. Move the Washer2 (thicker) onto the cable's braid.
- d. Push the Insert Sleeve into the cable's braid.

### STEP 4

- a. Slide the Contact Pin onto the cable's center conductor until it stops.
- b. Solder the Contact Pin onto the cable.

#### STEP 5

- a. Slide the Gasket, Washer1 (thinner) and Fastening Nut until they stops (keep the Insert Sleeve still).
- b. Cut the excess of braid.

# STEP 6

 a. Screw the Fastening Nut into the Main Body with wrench.